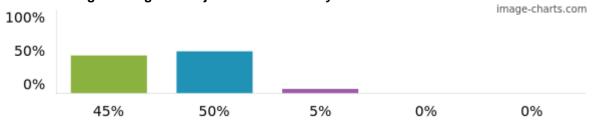

## 4. My child has been bullied and the school dealt with the bullying quickly and effectively.

Figures based on 22 responses up to 10-01-2024

image-charts.com