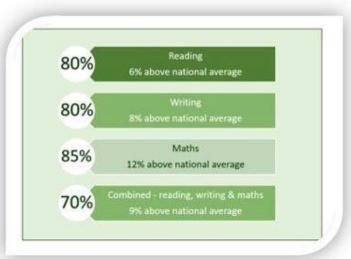

### St Peter's C of E (Aided) Primary School

Potters Green, Station Road, Cowfold, Nr Horsham, West Sussex RH13 8QZ

Tel No: 01403 864365

E-mail: office@stpeterscowfold.uk

Headteacher: Mr G Kolter BSc (Hons) PGCE NPQH

west sussex county council

#### **Year 6 SATS Results 2024**



# Reaching the Expected Standard



## Reaching the Higher Standard



# St Peter's, Cowfold Flourishing!

#### **Other National Tests & Assessments**

% of Reception Year Meeting a Good Level of Development: 67% (National Ave. for 2023 = 67%)

Year 1 Phonics Test Pass Rate: 90% (National Ave. for 2023 = 79.5%)

Year 4 Multiplication Test: St Peter's Average Mark = 23.9 (2023 National Average Mark = 20.2)

Test is out of 25 questions