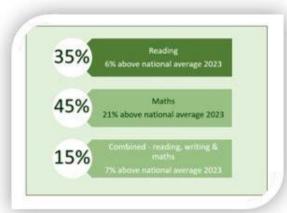

### St Peter's C of E (Aided) Primary School

Potters Green, Station Road, Cowfold, Nr Horsham, West Sussex RH13 8QZ

Tel No: 01403 864365

E-mail: office@stpeterscowfold.uk

Headteacher: Mr G Kolter BSc (Hons) PGCE NPQH

west sussex county council

#### **Year 6 SATS Results 2024**



# Reaching the Expected Standard



## Reaching the Higher Standard



# St Peter's, Cowfold Flourishing!

#### **Other National Tests & Assessments**

% of Reception Year Meeting a Good Level of Development: 67% (National Ave. for 2023 = 67%)

Year 1 Phonics Test Pass Rate: 90% (National Ave. for 2023 = 79.5%)

Year 4 Multiplication Test: St Peter's Average Mark = 23.9 (2023 National Average Mark = 20.2)

Test is out of 25 questions